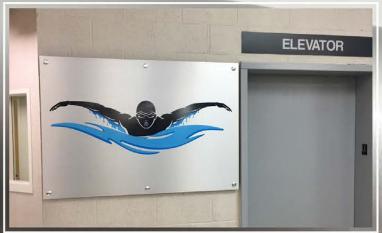

#### Vinyl Graphics

Vinyl graphics and lettering is a versatile product that looks classic and professional wherever it's mounted. Vinyl is great for professional logo signs, walls, boats, cars, trucks, and pretty much any smooth surface you can think of. Glossy letters made of durable vinyl material spell out an eye-catching message. Use these to advertise your business on the back of your company car, share a meaningful quote as decor for your walls, or to give your boat an official name.

Available for a variety of short-term / long-term, indoor / outdoor applications, vinyl graphics are an ideal (and cost effective) signage solution! Our in-house vinyl graphic department can assist you with all of your vinyl graphics and lettering needs.