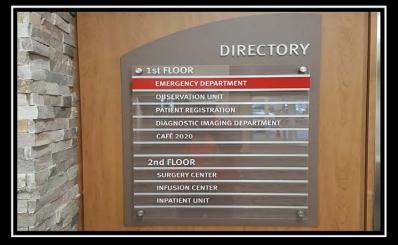

#### **Interior Signs**

Interior signs can be designed for lobbies, offices, conference rooms, etc. These signs are limited only to your imagination. Materials used and colors selected can all be put together to meet your design and decor needs. They can be designed to match your company identity, or used to spice up the atmosphere in your facility.

While many interior signs are now regulated by ADA (Americans with Disabilities Act) this type of signage must address many other issues, such as flexibility for future expansion, ease of installation and maintenance.

- ADA signs
- Retail signs
- Reception signs
- Floor signs Directory signs Menu Board signs
- Wayfinding signs
- Office signs
- Door signs
- Total facility signage
- Point of Sale signs Corporate identification