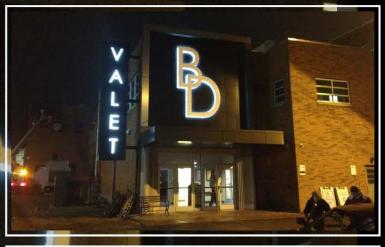

# Dimensional Letters

(Illuminated)

Visible by day, luminous at night, channel letters provide great depth and precision to your company's sign.

Channel letters are also known as "internally illuminated letters". This description says it all in that each letter is generally lit from the inside with light shining through the plastic sign face or out the back of the letter (called a halo-lit, or reverse channel letter). As is the case for most of the signs we offer, channel letters are custom made from metal and plastic, and are commonly illuminated with LED lighting (very efficient) or neon tubing.

Standard Channel Letters Exposed Neon Letters Backlit Letters