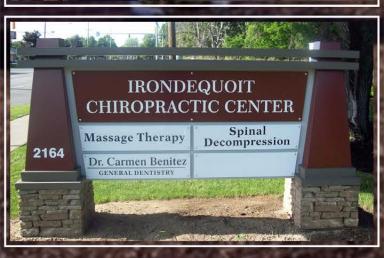

#### **Monument Signs**

A monument sign provides an excellent format for street advertising while representing an image of the pride you have in your company.

Typically installed low to the ground, a monument sign is a detached, freestanding sign whose sign surface is attached to a proportionate solid base or structural frame. They can be internally or externally illuminated.

These permanent structures create a professional entrance to your company. They are built from materials that are proven to withstand the elements of nature. Monument signage comes in a variety of shapes and sizes. The goal is to install one that effectively represents your facility.

At Premier Sign Systems we take pride in providing attractive and affordable monument signs, designed to fit your business. Our monument signs can be customized in a variety of ways, including shape, material, and illumination.