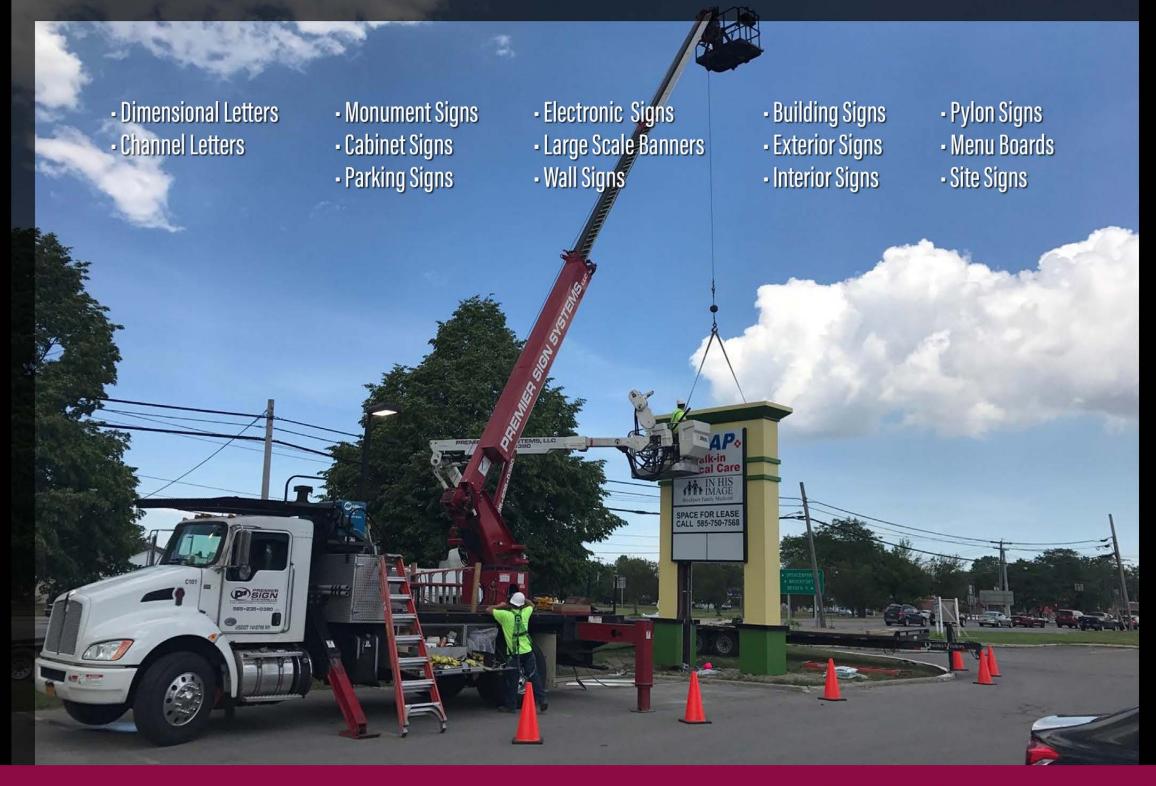

## **Installation**Services

Years of experience and our own crew of licensed professionals afford us the knowledge needed to deliver the results you're looking for. Our work complies with all of the local and state code requirements, ensuring that the job is done right the first time, every time.

All of your installation needs can be handled by our installation experts. Our technicians arrive on-site with a fully equipped vehicle to get the install job done with quality workmanship. With a diverse fleet of service vehicles, and the latest tools and technology, we are ready to provide you with top-notch installation service for any sign.