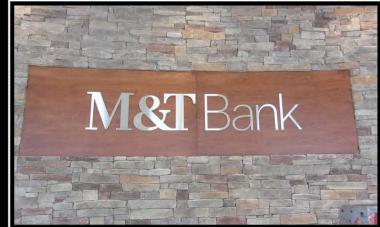

#### **Cabinets**

Illuminate your brand and location, day and night, using lighted cabinet signs. Also commonly called "wall" or "box" signs, cabinet signs are a traditional form of illuminated signage. Cabinet signs allow for an effective way of utilizing large copy area and eye-popping graphics.

The background of the sign can be the element that illuminates and the copy can be either translucent (lighted) or opaque (non-lighted).

Strong and durable, our cabinet signs can be used when small letter size or graphical elements make the use of channel letters impractical. Depending on the complexity of each individual cabinet, our cabinet signs can be made to fit anyone's budget.