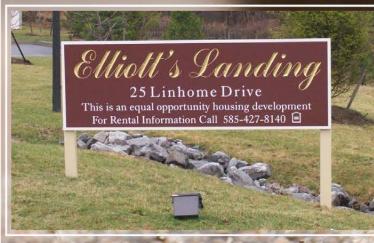

#### **Monument Signs**

A monument sign provides an excellent format for street advertising while representing an image of the pride you have in your company.

Typically installed low to the ground, a monument sign is a detached, freestanding sign whose sign surface is attached to a proportionate solid base or structural frame. They can be internally or externally illuminated.

These permanent structures create a professional entrance to your company. They are built from materials that are proven to withstand the elements of nature. Monument signage comes in a variety of shapes and sizes. The goal is to install one that effectively represents your facility.

At Premier Sign Systems we take pride in providing attractive and affordable monument signs, designed to fit your business. Our monument signs can be customized in a variety of ways, including shape, material, and illumination.