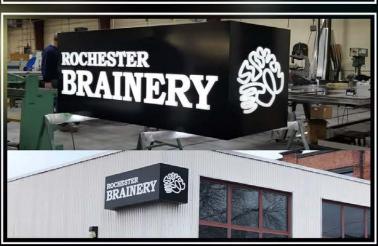

#### **Cabinets**

Illuminate your brand and location, day and night, using lighted cabinet signs. Also commonly called "wall" or "box" signs, cabinet signs are a traditional form of illuminated signage. Cabinet signs allow for an effective way of utilizing large copy area and eye-popping graphics.

The background of the sign can be the element that illuminates and the copy can be either translucent (lighted) or opaque (non-lighted).

Strong and durable, our cabinet signs can be used when small letter size or graphical elements make the use of channel letters impractical. Depending on the complexity of each individual cabinet, our cabinet signs can be made to fit anyone's budget.