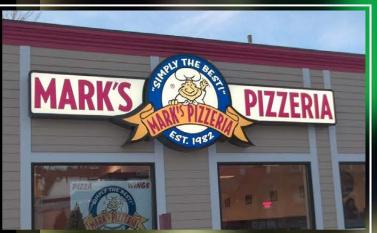

#### **Cabinets**

Illuminate your brand and location, day and night, using lighted cabinet signs. Also commonly called "wall" or "box" signs, cabinet signs are a traditional form of illuminated signage. Cabinet signs allow for an effective way of utilizing large copy area and eye-popping graphics.

The background of the sign can be the element that illuminates and the copy can be either translucent (lighted) or opaque (non-lighted).

Strong and durable, our cabinet signs can be used when small letter size or graphical elements make the use of channel letters impractical. Depending on the complexity of each individual cabinet, our cabinet signs can be made to fit anyone's budget.