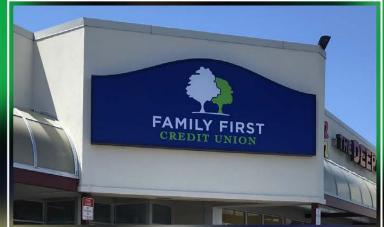

#### **Cabinets**

Illuminate your brand and location, day and night, using lighted cabinet signs. Also commonly called "wall" or "box" signs, cabinet signs are a traditional form of illuminated signage. Cabinet signs allow for an effective way of utilizing large copy area and eye-popping graphics.

The background of the sign can be the element that illuminates and the copy can be either translucent (lighted) or opaque (non-lighted).

Strong and durable, our cabinet signs can be used when small letter size or graphical elements make the use of channel letters impractical. Depending on the complexity of each individual cabinet, our cabinet signs can be made to fit anyone's budget.