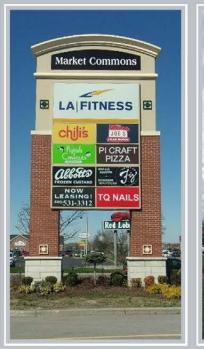

## Cabinet Signs are Perfect for:

- Businesses
- Service Centers
- Internal Signage
  - Schools
- Churches
- Much More!

#### **Cabinets**

Illuminate your brand and location, day and night, using lighted cabinet signs. Also commonly called "wall" or "box" signs, cabinet signs are a traditional form of illuminated signage. Cabinet signs allow for an effective way of utilizing large copy area and eye-popping graphics.

The background of the sign can be the element that illuminates and the copy can be either translucent (lighted) or opaque (non-lighted).

Strong and durable, our cabinet signs can be used when small letter size or graphical elements make the use of channel letters impractical. Depending on the complexity of each individual cabinet, our cabinet signs can be made to fit anyone's budget.