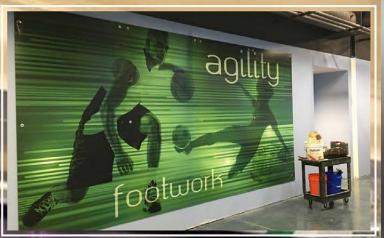

#### Vinyl Graphics

Vinyl graphics and lettering is a versatile product that looks classic and professional wherever it's mounted. Vinyl is great for professional logo signs, walls, boats, cars, trucks, and pretty much any smooth surface you can think of. Glossy letters made of durable vinyl material spell out an eye-catching message. Use these to advertise your business on the back of your company car, share a meaningful quote as decor for your walls, or to give your boat an official name.

Available for a variety of short-term / long-term, indoor / outdoor applications, vinyl graphics are an ideal (and cost effective) signage solution! Our in-house vinyl graphic department can assist you with all of your vinyl graphics and lettering needs.