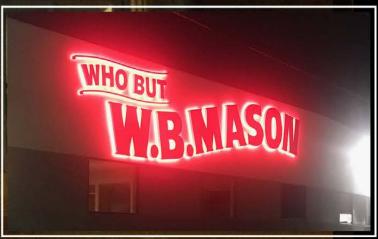

# Dimensional Letters

(Illuminated)

Visible by day, luminous at night, channel letters provide great depth and precision to your company's sign.

Channel letters are also known as "internally illuminated letters". This description says it all in that each letter is generally lit from the inside with light shining through the plastic sign face or out the back of the letter (called a halo-lit, or reverse channel letter). As is the case for most of the signs we offer, channel letters are custom made from metal and plastic, and are commonly illuminated with LED lighting (very efficient) or neon tubing.