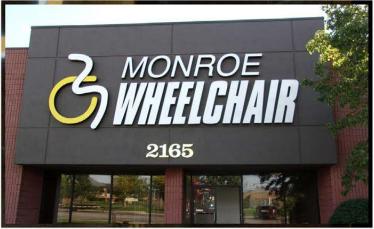

#### **Cabinets**

Illuminate your brand and location, day and night, using lighted cabinet signs. Also commonly called "wall" or "box" signs, cabinet signs are a traditional form of illuminated signage. Cabinet signs allow for an effective way of utilizing large copy area and eye-popping graphics.

The background of the sign can be the element that illuminates and the copy can be either translucent (lighted) or opaque (non-lighted).

Strong and durable, our cabinet signs can be used when small letter size or graphical elements make the use of channel letters impractical. Depending on the complexity of each individual cabinet, our cabinet signs can be made to fit anyone's budget.