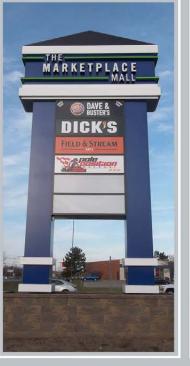

IAY SCUTT

TOYSHUS

MOORE PETCO

Pylon signs are often called pole or freestanding signs. Basically they are signs erected on a pole or pylon independent of any building or structure. Since they are typically mounted higher in the air than monument signs, pole signs offer excellent visibility from a distance.

One of the many advantages of pylon signs is to separate your business from the rest along your street, reflecting your company's identity and professionalism. The pole(s) can be covered with an attractive shroud to provide that added dimension (and impact!) to your sign.

Pylon signs are typically illuminated, either internally (most common) or externally. Really looking for maximum impact and message capabilities? Add an electronic message center (LED sign) for an unparalleled eye-catching display!