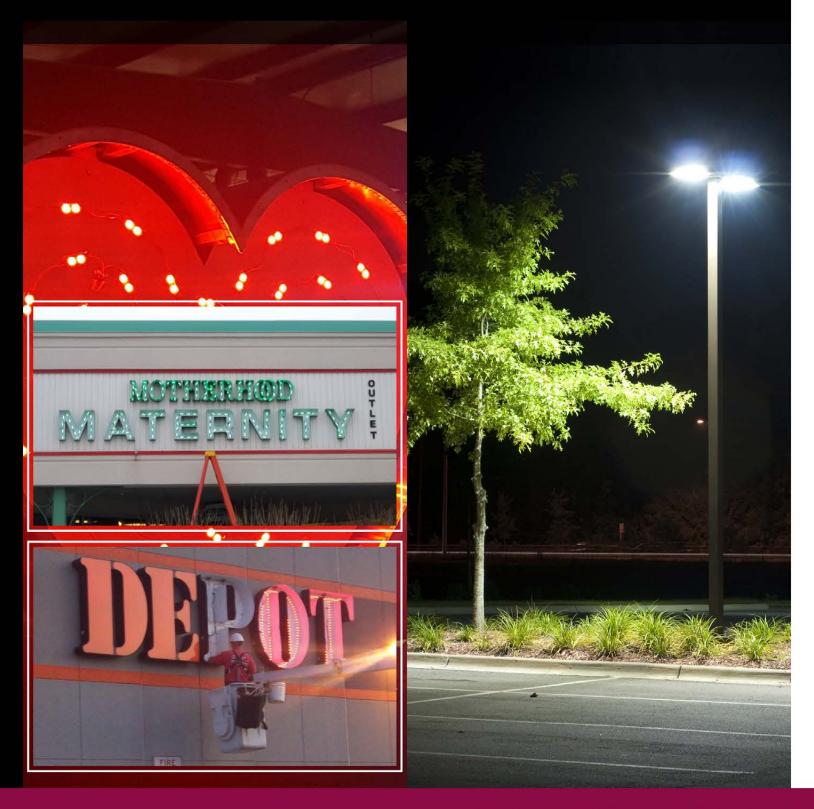

## **Lighting**Services

Premier Sign Systems, LLC also services parking and exterior building flood lights. From Fluorescent to High Pressure Sodium to Mercury Vapor we are experts at servicing exterior illumination. We can diagnose and fix many standard lighting problems.

Our crane and bucket equipment can reach sixty feet to the most towering of parking lot lights and our crews have the knowledge needed to repair the most complex lighting systems. We will perform electrical testing of your ballasts, transformers, and fixtures to ensure everything is properly wired and running correctly.