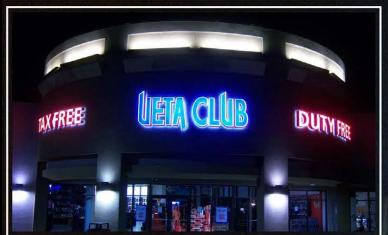

# Dimensional Letters

(Illuminated)

Visible by day, luminous at night, channel letters provide great depth and precision to your company's sign.

Channel letters are also known as "internally illuminated letters". This description says it all in that each letter is generally lit from the inside with light shining through the plastic sign face or out the back of the letter (called a halo-lit, or reverse channel letter). As is the case for most of the signs we offer, channel letters are custom made from metal and plastic, and are commonly illuminated with LED lighting (very efficient) or neon tubing.

Standard Channel Letters Exposed Neon Letters Backlit Letters