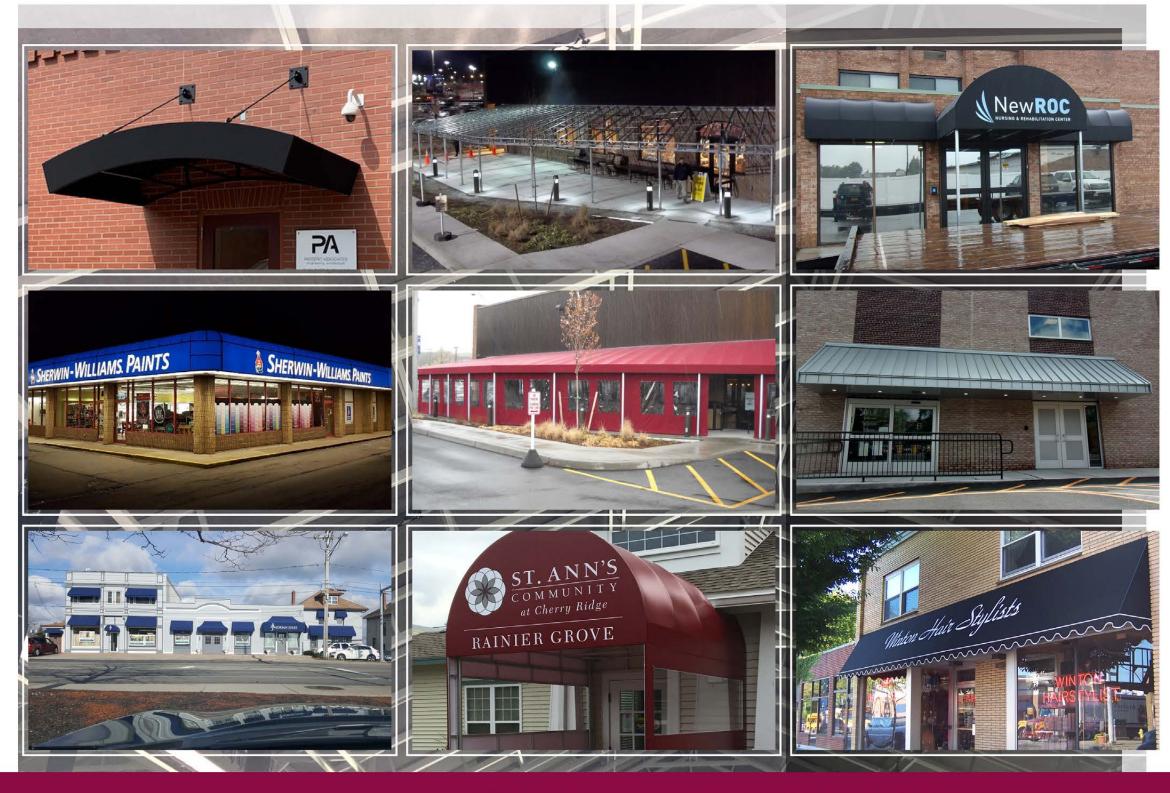

#### **Awnings**

Custom-made awnings give your business a truly impressive image. Stand out from the crowd with an inviting, professional treatment to your storefront or restaurant with our specially designed awnings and complementary signage.

Bring life to your building at night by adding back lighting to your awning. Not only are they an extremely effective signage option, illuminated awnings provide security 24 hours a day. Your storefront is bright whenever it's dark, helping your customers find their way at night and discouraging thieves after you close.

Awnings come in a number of styles and sizes, and selecting the correct one can be a bit overwhelming. We'd be happy to help you select the perfect awning type for the exterior of your building.