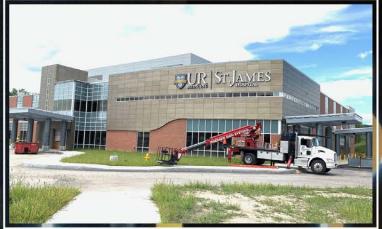

#### **Cabinets**

Illuminate your brand and location, day and night, using lighted cabinet signs. Also commonly called "wall" or "box" signs, cabinet signs are a traditional form of illuminated signage. Cabinet signs allow for an effective way of utilizing large copy area and eye-popping graphics.

The background of the sign can be the element that illuminates and the copy can be either translucent (lighted) or opaque (non-lighted).

Strong and durable, our cabinet signs can be used when small letter size or graphical elements make the use of channel letters impractical. Depending on the complexity of each individual cabinet, our cabinet signs can be made to fit anyone's budget.