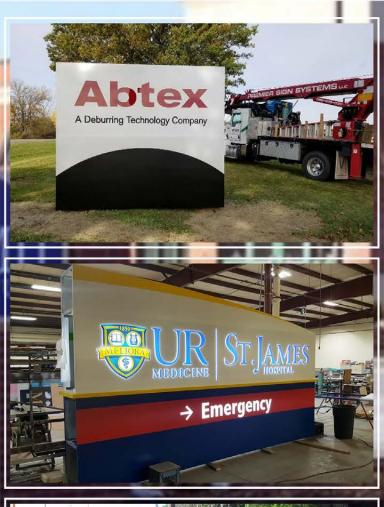

#### **Monument Signs**

A monument sign provides an excellent format for street advertising while representing an image of the pride you have in your company.

Typically installed low to the ground, a monument sign is a detached, freestanding sign whose sign surface is attached to a proportionate solid base or structural frame. They can be internally or externally illuminated.

These permanent structures create a professional entrance to your company. They are built from materials that are proven to withstand the elements of nature. Monument signage comes in a variety of shapes and sizes. The goal is to install one that effectively represents your facility.

At Premier Sign Systems we take pride in providing attractive and affordable monument signs, designed to fit your business. Our monument signs can be customized in a variety of ways, including shape, material, and illumination.