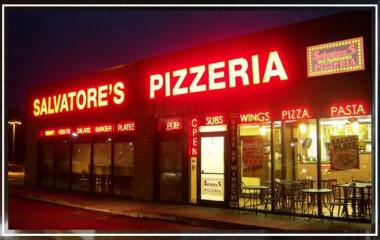

# Dimensional Letters

(Illuminated)

Visible by day, luminous at night, channel letters provide great depth and precision to your company's sign.

Channel letters are also known as "internally illuminated letters". This description says it all in that each letter is generally lit from the inside with light shining through the plastic sign face or out the back of the letter (called a halo-lit, or reverse channel letter). As is the case for most of the signs we offer, channel letters are custom made from metal and plastic, and are commonly illuminated with LED lighting (very efficient) or neon tubing.

Standard Channel Letters Exposed Neon Letters Backlit Letters