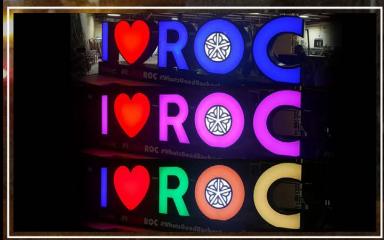

# Dimensional Letters

(Illuminated)

Visible by day, luminous at night, channel letters provide great depth and precision to your company's sign.

Channel letters are also known as "internally illuminated letters". This description says it all in that each letter is generally lit from the inside with light shining through the plastic sign face or out the back of the letter (called a halo-lit, or reverse channel letter). As is the case for most of the signs we offer, channel letters are custom made from metal and plastic, and are commonly illuminated with LED lighting (very efficient) or neon tubing.

Standard Channel Letters Exposed Neon Letters Backlit Letters