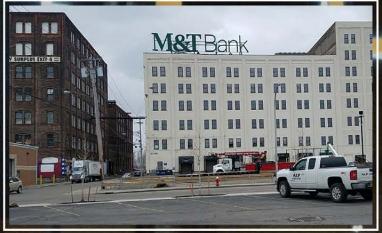

# Dimensional Letters

(Illuminated)

Visible by day, luminous at night, channel letters provide great depth and precision to your company's sign.

Channel letters are also known as "internally illuminated letters". This description says it all in that each letter is generally lit from the inside with light shining through the plastic sign face or out the back of the letter (called a halo-lit, or reverse channel letter). As is the case for most of the signs we offer, channel letters are custom made from metal and plastic, and are commonly illuminated with LED lighting (very efficient) or neon tubing.