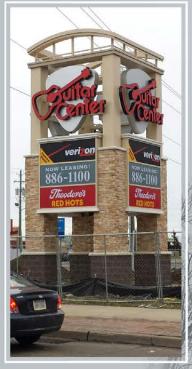

IAY SCUTT

TOYSHUS

MOORE PETCO

Pylon signs are often called pole or freestanding signs. Basically they are signs erected on a pole or pylon independent of any building or structure. Since they are typically mounted higher in the air than monument signs, pole signs offer excellent visibility from a distance.

One of the many advantages of pylon signs is to separate your business from the rest along your street, reflecting your company's identity and professionalism. The pole(s) can be covered with an attractive shroud to provide that added dimension (and impact!) to your sign.

Pylon signs are typically illuminated, either internally (most common) or externally. Really looking for maximum impact and message capabilities? Add an electronic message center (LED sign) for an unparalleled eye-catching display!