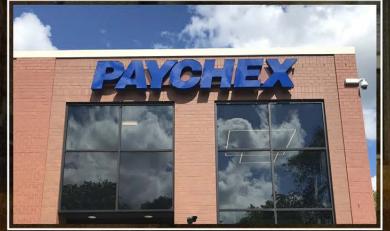

# Dimensional Letters

(Illuminated)

Visible by day, luminous at night, channel letters provide great depth and precision to your company's sign.

Channel letters are also known as "internally illuminated letters". This description says it all in that each letter is generally lit from the inside with light shining through the plastic sign face or out the back of the letter (called a halo-lit, or reverse channel letter). As is the case for most of the signs we offer, channel letters are custom made from metal and plastic, and are commonly illuminated with LED lighting (very efficient) or neon tubing.