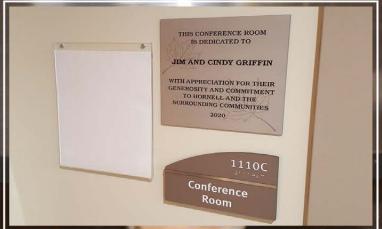

#### **Interior Signs**

Interior signs can be designed for lobbies, offices, conference rooms, etc. These signs are limited only to your imagination. Materials used and colors selected can all be put together to meet your design and decor needs. They can be designed to match your company identity, or used to spice up the atmosphere in your facility.

While many interior signs are now regulated by ADA (Americans with Disabilities Act) this type of signage must address many other issues, such as flexibility for future expansion, ease of installation and maintenance.

- ADA signs
- Retail signs
- Reception signs
- Floor signs Directory signs Menu Board signs
- Wayfinding signs
- Office signs
- Door signs
- Total facility signage
- Point of Sale signs Corporate identification