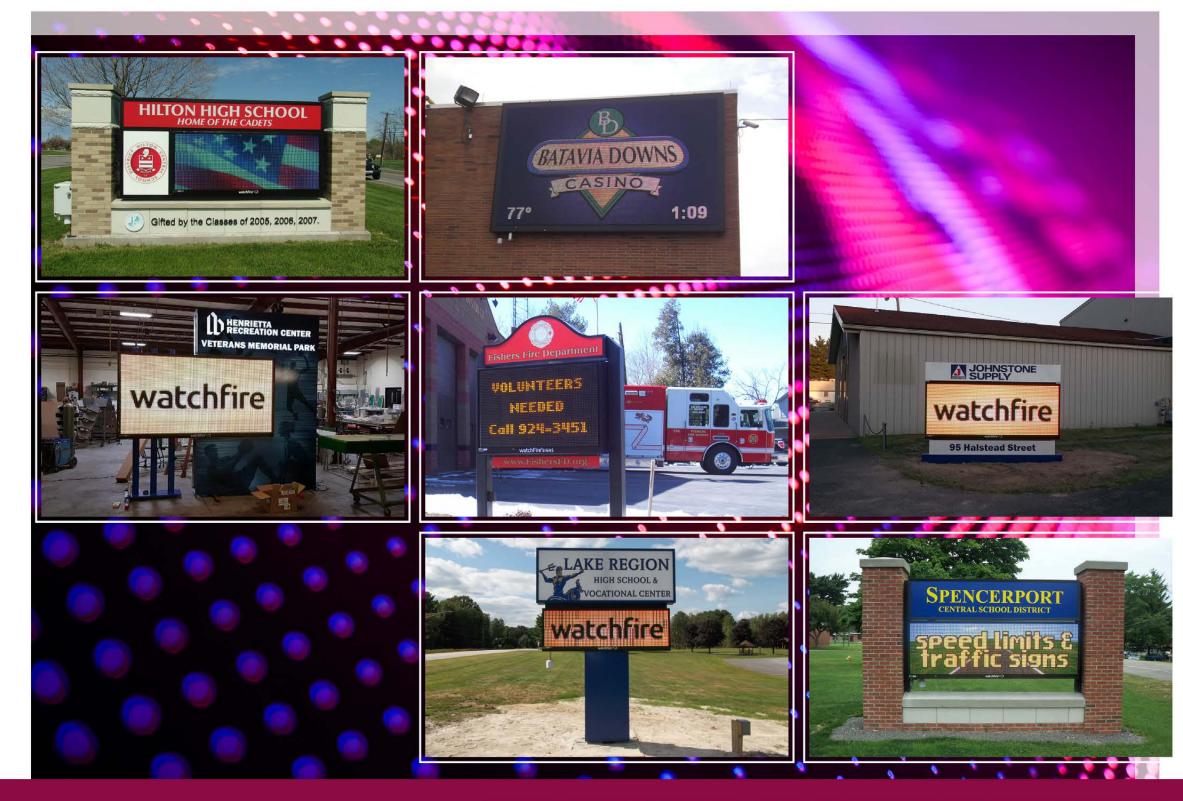

## Electronic Display

With almost 20% of the US population moving in a year, new potential customers of varying demographics are always viewing your signs. Electronic displays also known as LED Message Centers or EMC units are a very versatile form of advertising. These bright signs give you the opportunity to display a dynamic message with current content.

A truly eye-catching visual, electronic message centers often display the current time and temperature as well as utilize animation, color usage and graphic elements to create a visual impact to grab the viewer's attention. Electronic Message Centers provide the quick and effective communication that is essential for every business or organization — whether you run a retail shop, auto dealer, church, school, restaurant or even a bank.