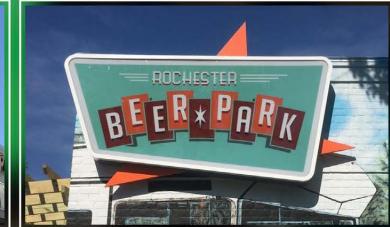

#### **Cabinets**

Illuminate your brand and location, day and night, using lighted cabinet signs. Also commonly called "wall" or "box" signs, cabinet signs are a traditional form of illuminated signage. Cabinet signs allow for an effective way of utilizing large copy area and eye-popping graphics.

The background of the sign can be the element that illuminates and the copy can be either translucent (lighted) or opaque (non-lighted).

Strong and durable, our cabinet signs can be used when small letter size or graphical elements make the use of channel letters impractical. Depending on the complexity of each individual cabinet, our cabinet signs can be made to fit anyone's budget.