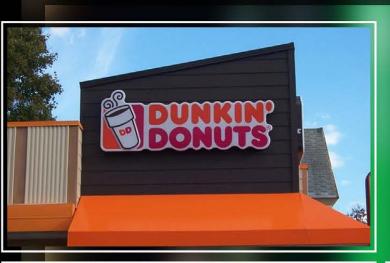

#### **Cabinets**

Illuminate your brand and location, day and night, using lighted cabinet signs. Also commonly called "wall" or "box" signs, cabinet signs are a traditional form of illuminated signage. Cabinet signs allow for an effective way of utilizing large copy area and eye-popping graphics.

The background of the sign can be the element that illuminates and the copy can be either translucent (lighted) or opaque (non-lighted).

Strong and durable, our cabinet signs can be used when small letter size or graphical elements make the use of channel letters impractical. Depending on the complexity of each individual cabinet, our cabinet signs can be made to fit anyone's budget.